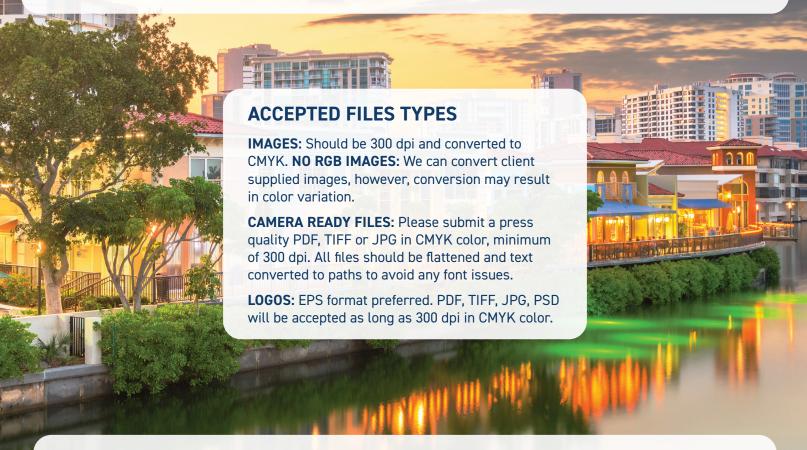

Please send all copy, high resolution photos (300 dpi), logo (eps preferred) to onnrebecca@gmail.com. If you need to contact our designer, please call 239.285.5101.

Please send all copy, high resolution photos (300 dpi), logo (eps preferred) to onnrebecca@gmail.com. If you need to contact our designer she can be reached at 239.285.5101.